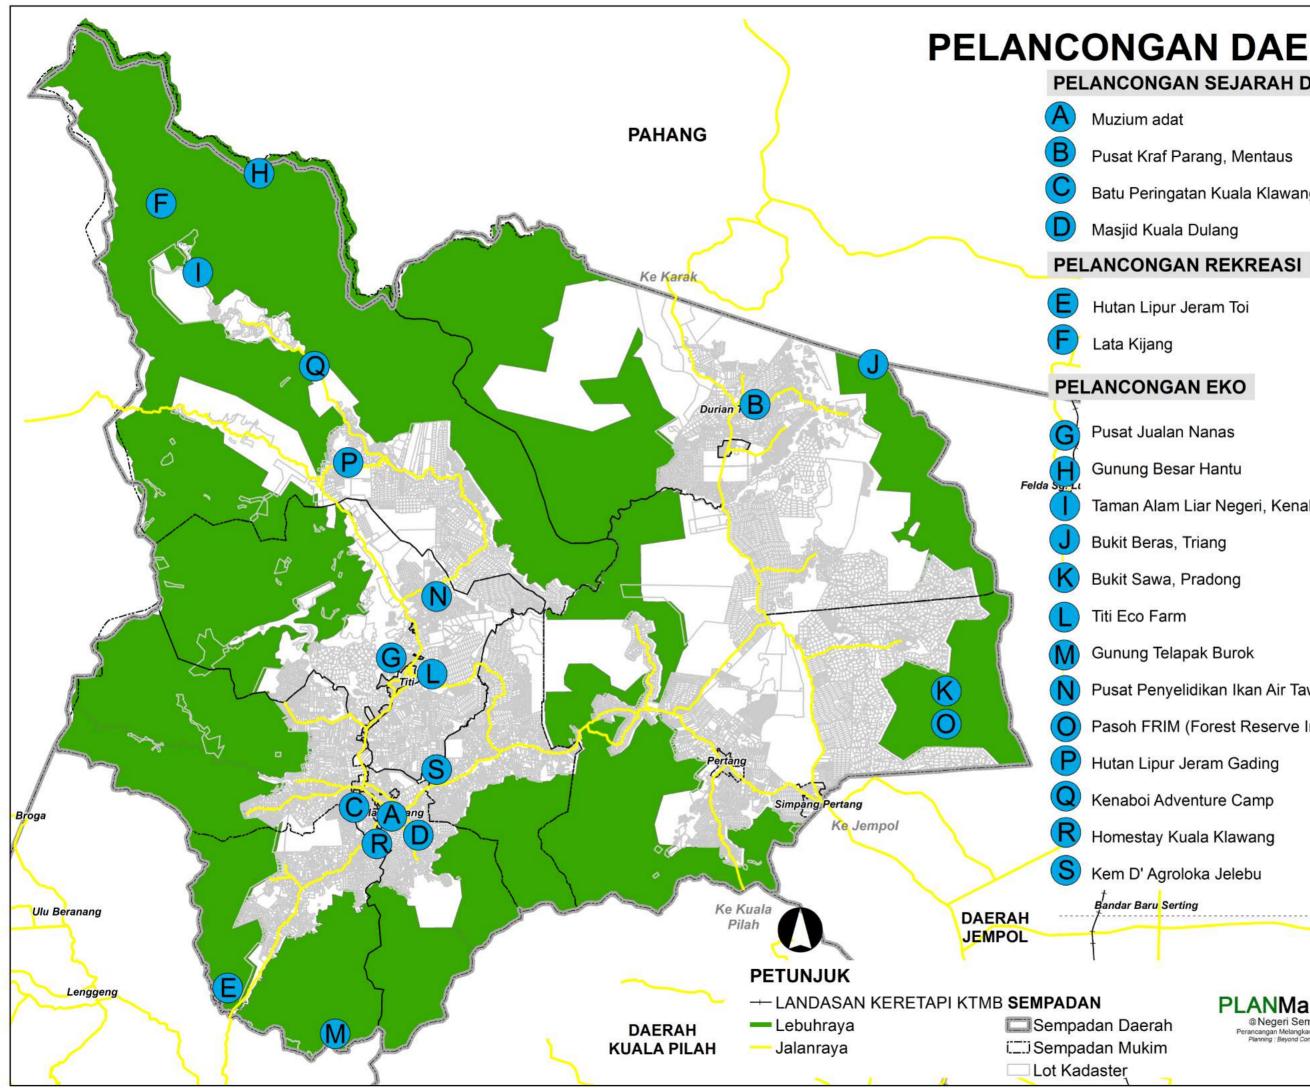

# **PELANCONGAN DAERAH JELEBU** PELANCONGAN SEJARAH DAN WARISAN

- Batu Peringatan Kuala Klawang

- Taman Alam Liar Negeri, Kenaboi
- Pusat Penyelidikan Ikan Air Tawar Malaysia
- Pasoh FRIM (Forest Reserve Institut Malaysia)

- Hutan Rekreasi Ulu Bendul
- Hutan Lipur Jeram Tengkek
- Bukit Baginda (Waze Rock)
- Taman Eko Rimba Batu Maloi