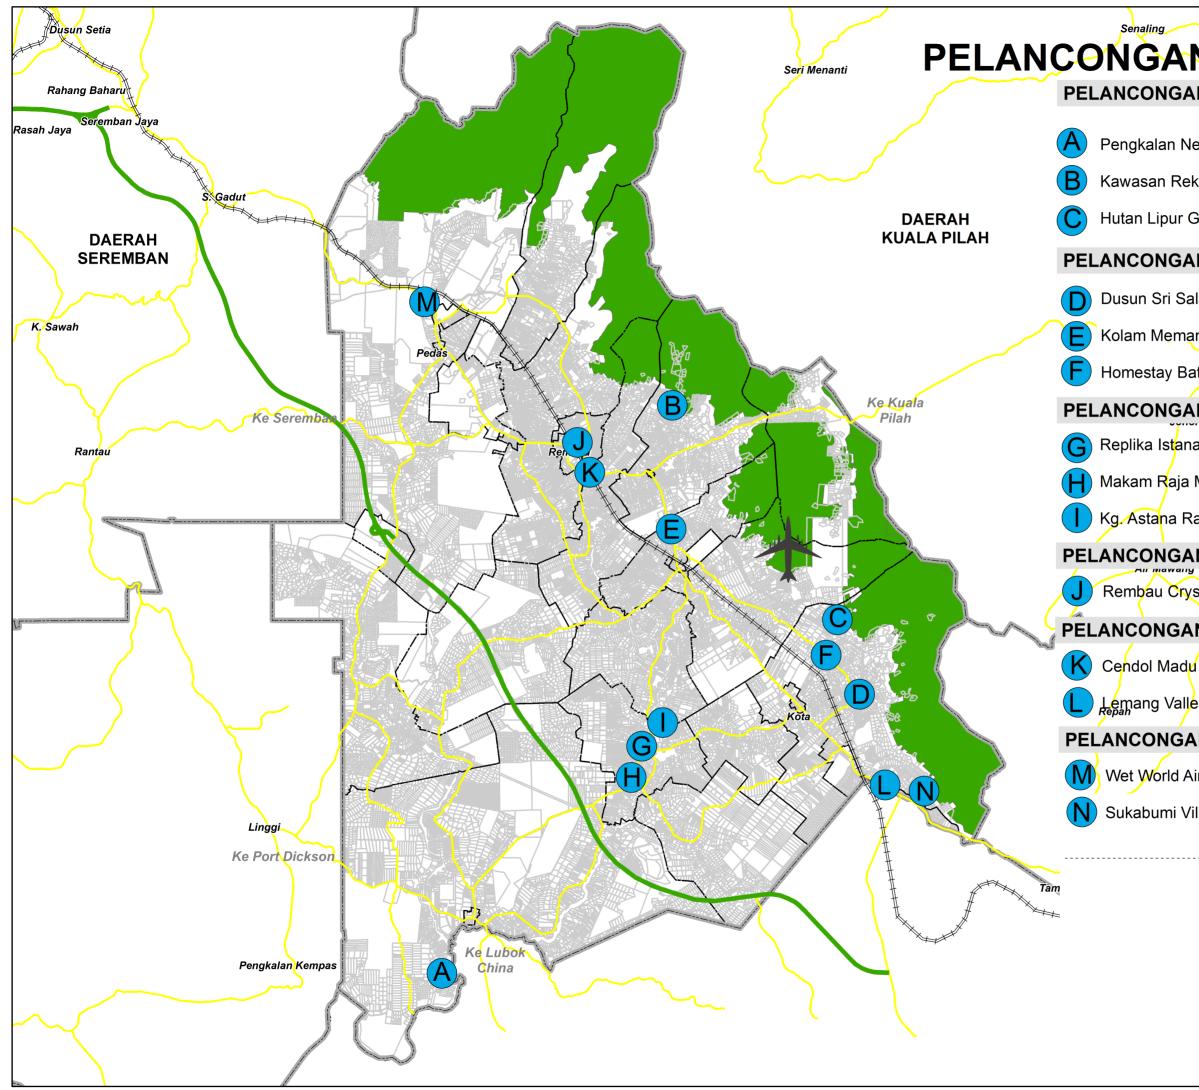

| AN SEMULAJADI                 |
|-------------------------------|
| Velayan Sungai Timun          |
| ekreasi Sg. Talan             |
| Gunung Datuk                  |
| AN AGRO                       |
| alam, Lubuk Petai             |
| ancing Chengkau               |
| atang Nyamor                  |
| AN SEJARAH DAN WARISAN BUDAYA |
| na Raja Melewar               |
| a Melewar                     |
| Raja                          |
| AN KRAFTANGAN                 |
| ystal                         |
|                               |
| μ.                            |
| ley, Sri Kendong              |
| AN REKREASI                   |
| Air Pana <mark>s</mark> Pedas |
| /illage Resort                |
|                               |
|                               |
| *+++                          |
|                               |

## PELANCONGAN WARISAN BUDAYA DAN SEJARAH

- Muzium Di Raja Seri Menanti
- Tapak Batu Megalitik Terachi (1)
- Tapak Batu Megalitik Terachi (2)
- Perkampungan Budaya Terachi
- Rumah Tukang Kahar

- Perusahaan Membuat Gula Enau
- Produk Perusahaan Salai Itik, Daging dan Ikan Keli (Tg.Ipoh-Terachi)

Kampung Stay Laman Ejo

## PELANCONGAN SOKONGAN

Royal Seri Menanti Golf & Country Club