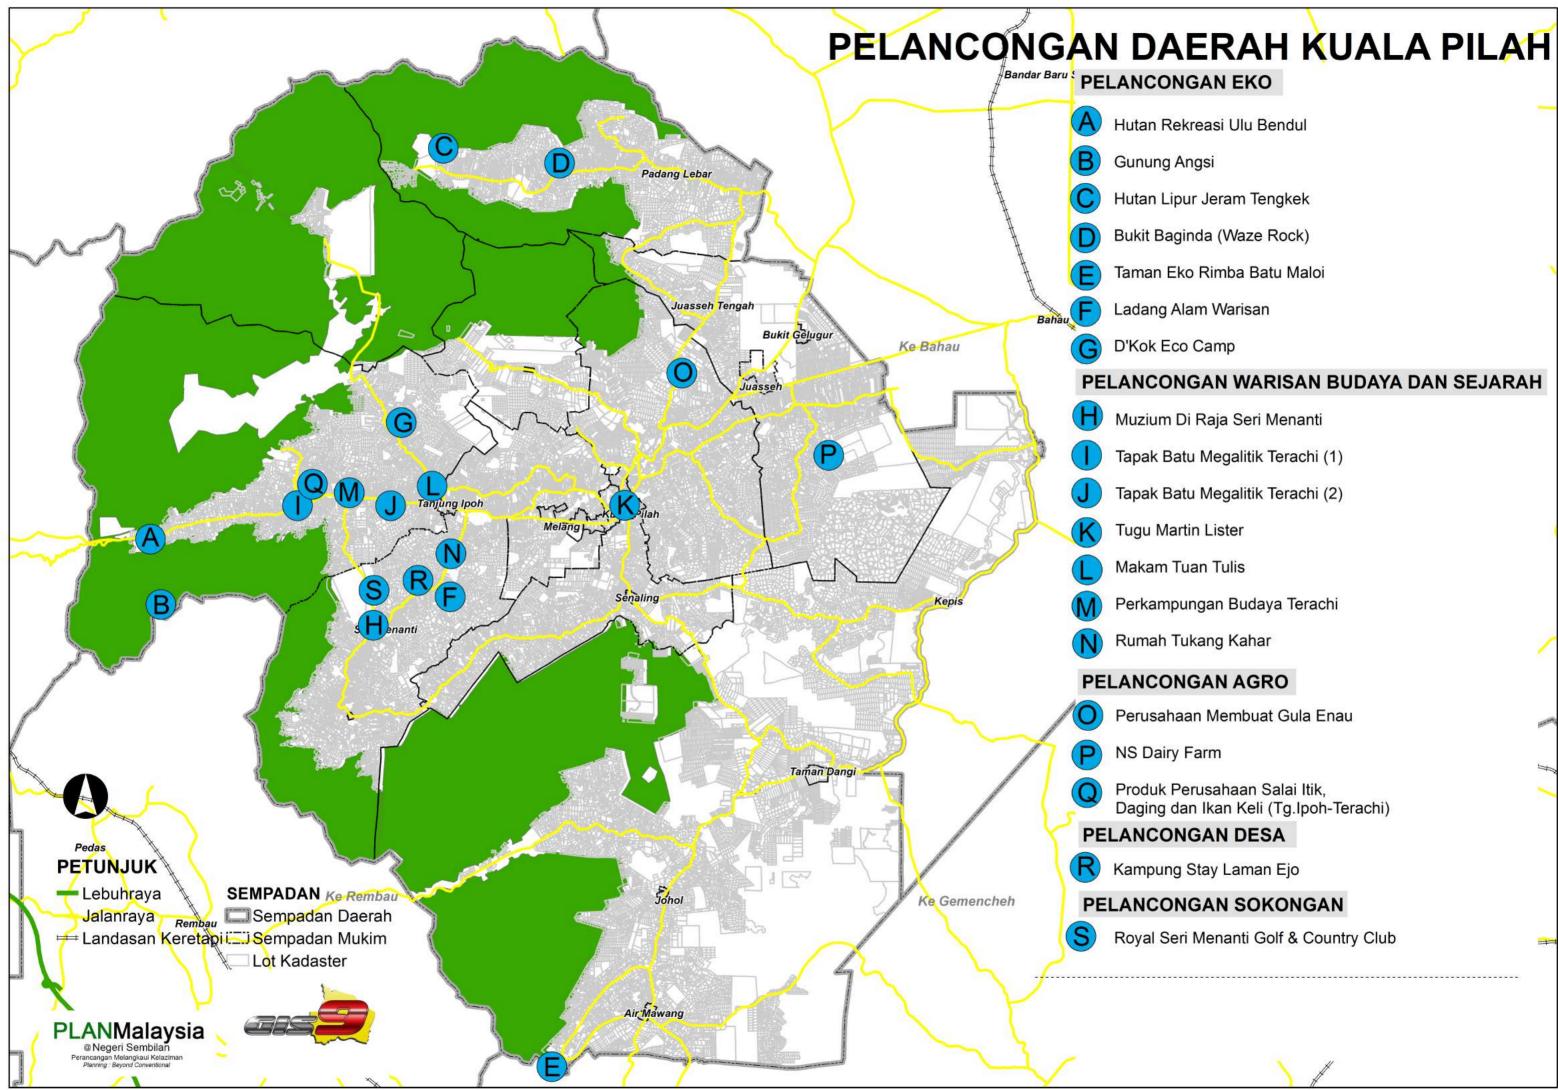

- Hutan Rekreasi Ulu Bendul
- Hutan Lipur Jeram Tengkek
- Bukit Baginda (Waze Rock)
- Taman Eko Rimba Batu Maloi

## PELANCONGAN WARISAN BUDAYA DAN SEJARAH

- Muzium Di Raja Seri Menanti
- Tapak Batu Megalitik Terachi (1)
- Tapak Batu Megalitik Terachi (2)
- Perkampungan Budaya Terachi
- Rumah Tukang Kahar

- Perusahaan Membuat Gula Enau
- Produk Perusahaan Salai Itik, Daging dan Ikan Keli (Tg.Ipoh-Terachi)

Kampung Stay Laman Ejo

## PELANCONGAN SOKONGAN

Royal Seri Menanti Golf & Country Club