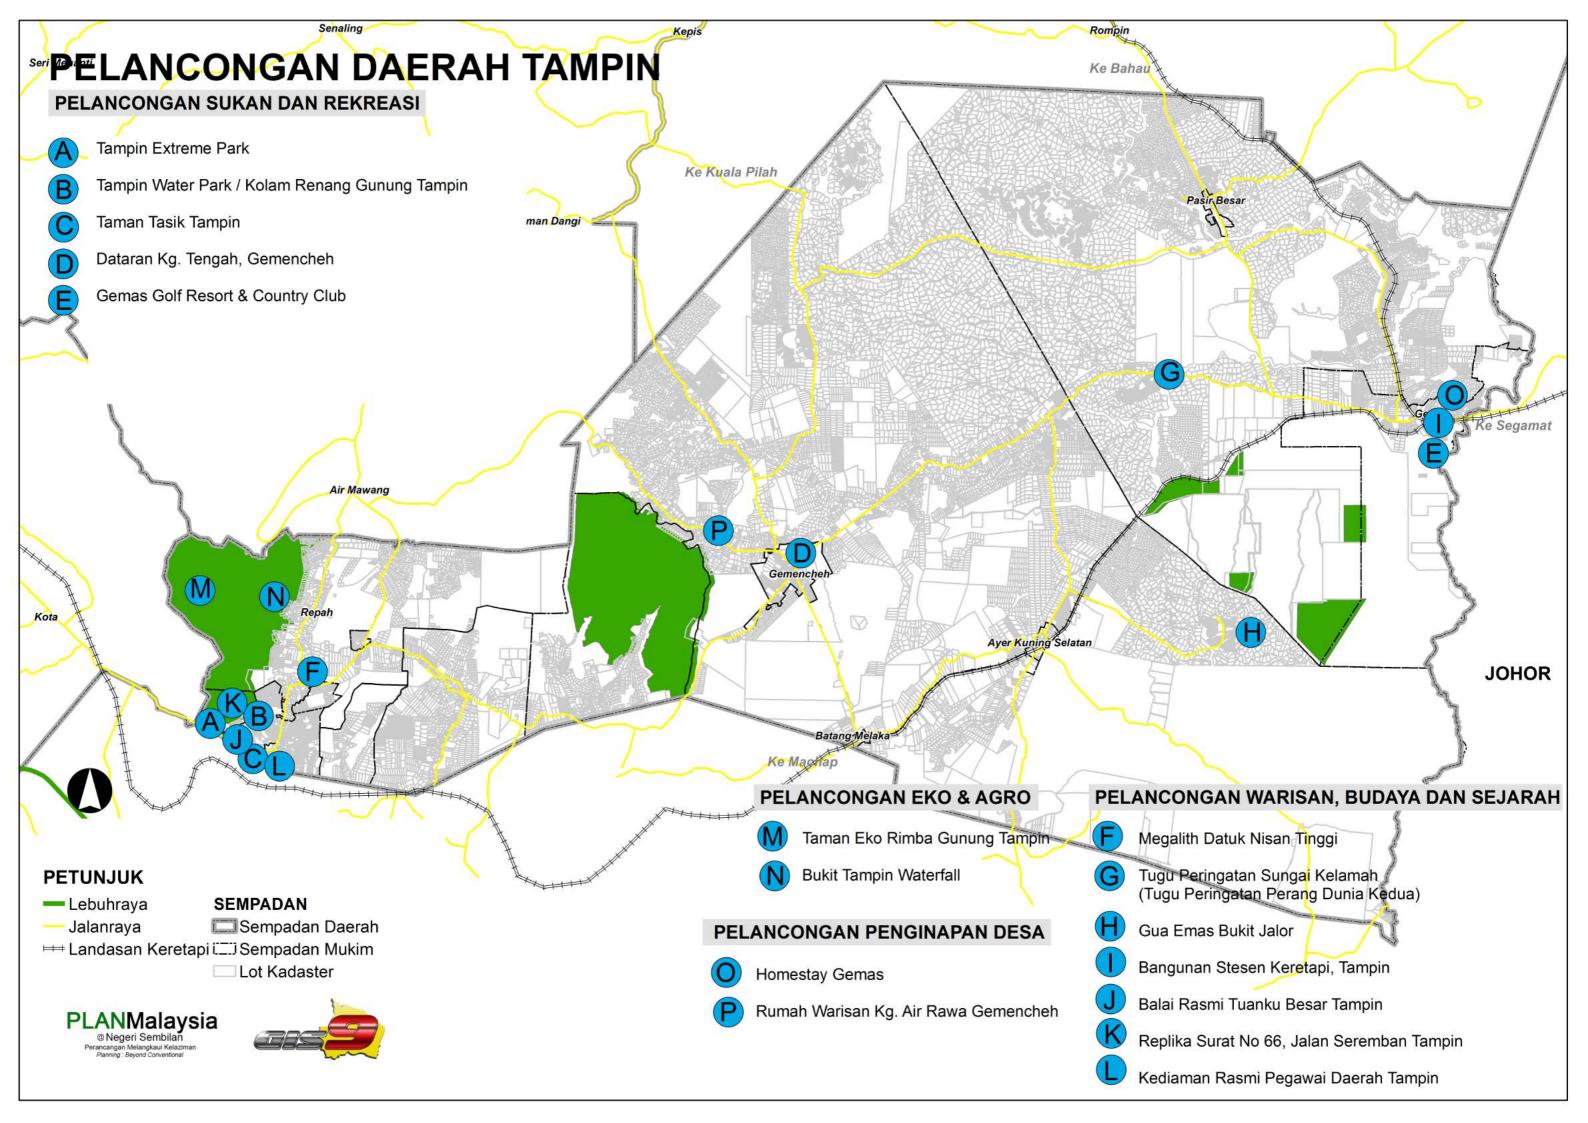

# **PELANCONGAN DAERAH JELEBU** PELANCONGAN SEJARAH DAN WARISAN

- Batu Peringatan Kuala Klawang

- Taman Alam Liar Negeri, Kenaboi
- Pusat Penyelidikan Ikan Air Tawar Malaysia
- Pasoh FRIM (Forest Reserve Institut Malaysia)







| AN SEMULAJADI                 |
|-------------------------------|
| Velayan Sungai Timun          |
| ekreasi Sg. Talan             |
| Gunung Datuk                  |
| AN AGRO                       |
| alam, Lubuk Petai             |
| ancing Chengkau               |
| atang Nyamor                  |
| AN SEJARAH DAN WARISAN BUDAYA |
| na Raja Melewar               |
| a Melewar                     |
| Raja                          |
| AN KRAFTANGAN                 |
| ystal                         |
|                               |
| μ.